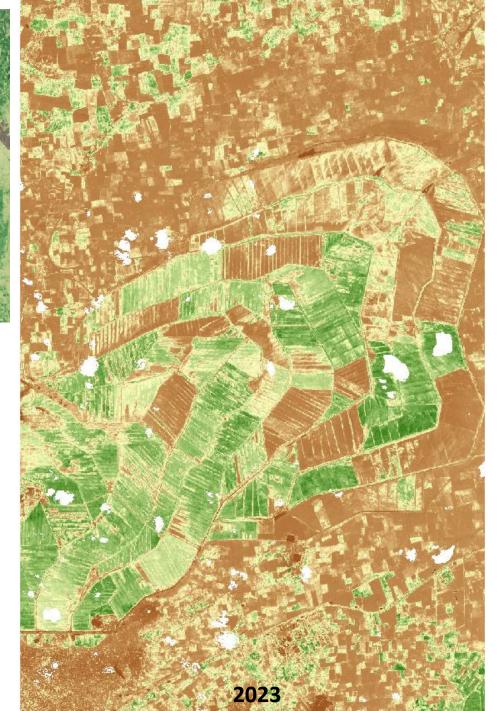

> NDVI 1.0 0.0

Maximum NDVI Irrigation Scheme East of Asalaya

Maximum NDVI Irrigation Scheme Sifeiya West

Maximum NDVI Irrigation Scheme Sifeiya Central

Maximum NDVI Irrigation Scheme Sifeiya East