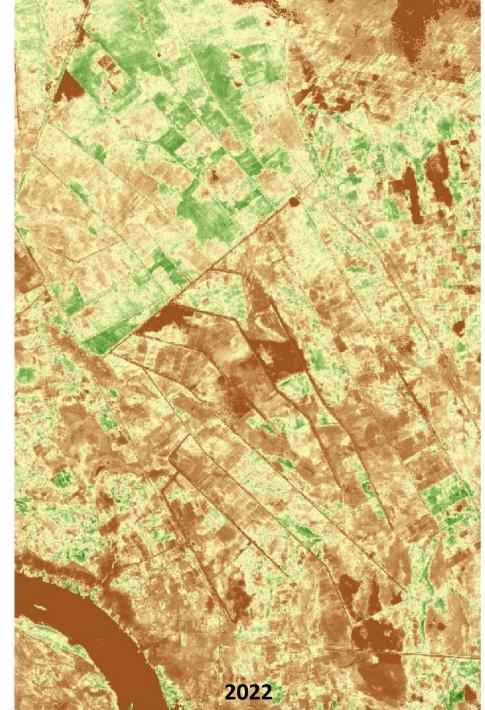

Maximum NDVI Irrigation Scheme East of Ad Douiem

As of 25 Aug, 2023 (left) As of 5 Sept, 2022 (right)

> NDVI 1.0 0.0

Maximum NDVI Irrigation Scheme East of Al Kawah

As of 25 Aug, 2023 (left) As of 5 Sept, 2022 (right)