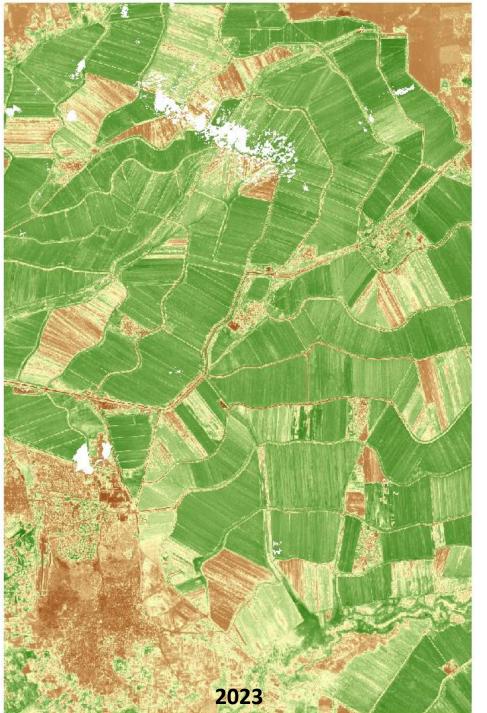

> NDVI 1.0 0.0

Maximum NDVI Irrigation Scheme East of Asalaya

Maximum NDVI Irrigation Scheme Sifeiya West

Maximum NDVI Irrigation Scheme Sifeiya Central

Maximum NDVI Irrigation Scheme Sifeiya East