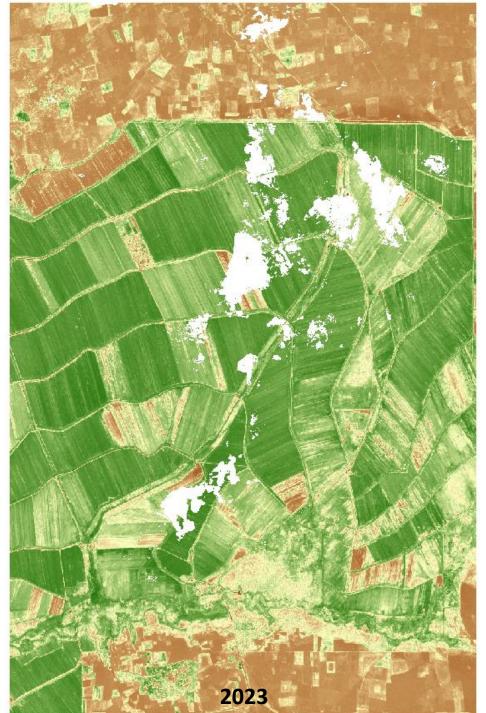

> NDVI 1.0 0.0

Maximum NDVI Irrigation Scheme East of Asalaya

Maximum NDVI Irrigation Scheme Sifeiya West

Maximum NDVI Irrigation Scheme Sifeiya Central

Maximum NDVI Irrigation Scheme Sifeiya East