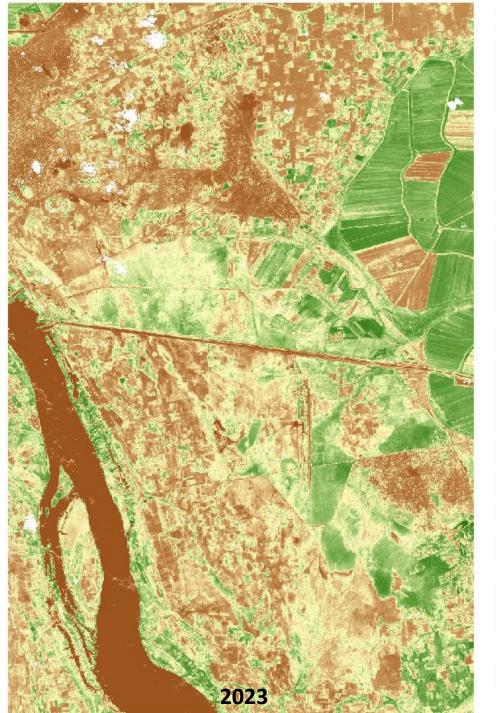

Maximum NDVI Irrigation Scheme East of Ad Douiem

As of 25 Aug, 2023 (left) As of 5 Sept, 2022 (right)

> NDVI 1.0 0.0

Maximum NDVI Irrigation Scheme East of Al Kawah

As of 25 Aug, 2023 (left) As of 5 Sept, 2022 (right)

> NDVI 1.0 0.0

Maximum NDVI Irrigation Scheme East of Asalaya

Maximum NDVI Irrigation Scheme Sifeiya West

Maximum NDVI Irrigation Scheme Sifeiya Central

Maximum NDVI Irrigation Scheme Sifeiya East