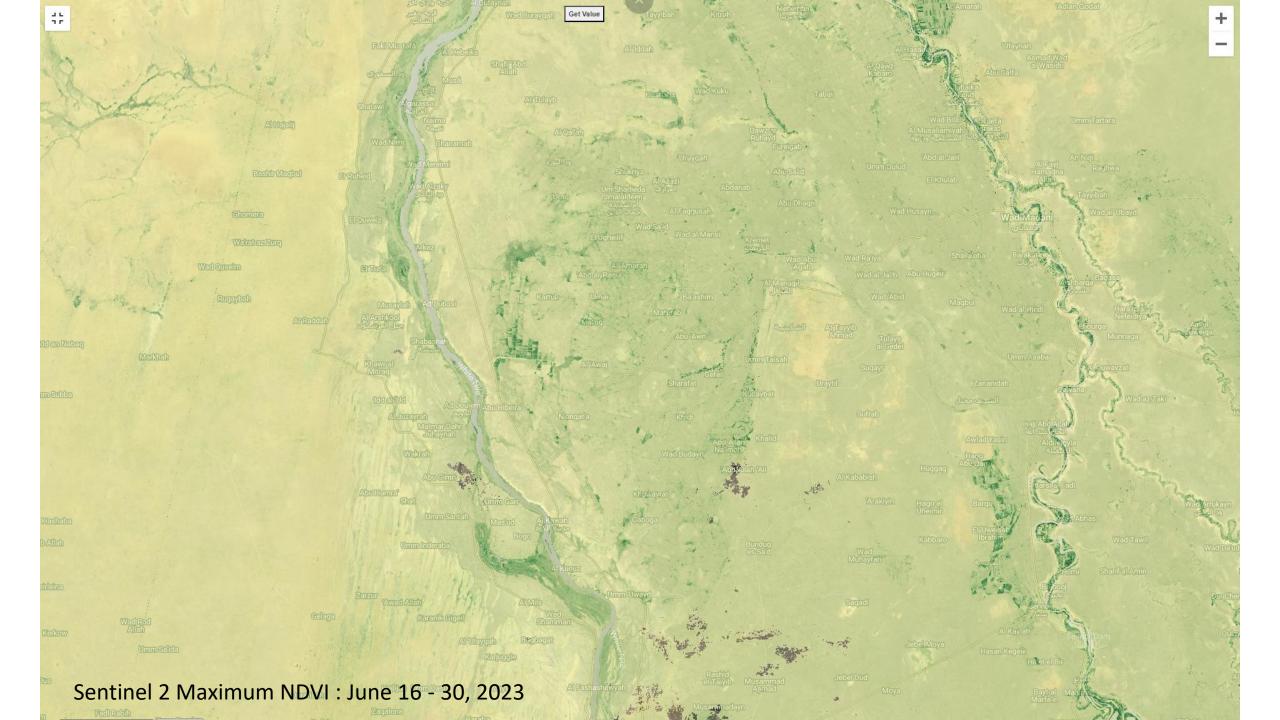

Sentinel 2 Maximum NDVI : June 1 - 15, 2023

Giomara

Milea) All Arahkool Lullo cu 2d

Wad Quselm

Get Value

+

11

Sentinel 2 Maximum NDVI : July 16 - 31, 2023