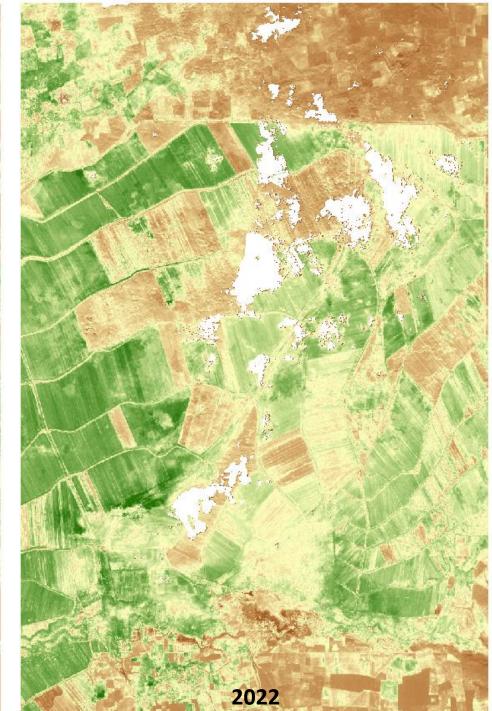

> NDVI 1.0 0.0

Maximum NDVI Irrigation Scheme East of Asalaya

Maximum NDVI Irrigation Scheme Sifeiya West

Maximum NDVI Irrigation Scheme Sifeiya Central

Maximum NDVI Irrigation Scheme Sifeiya East