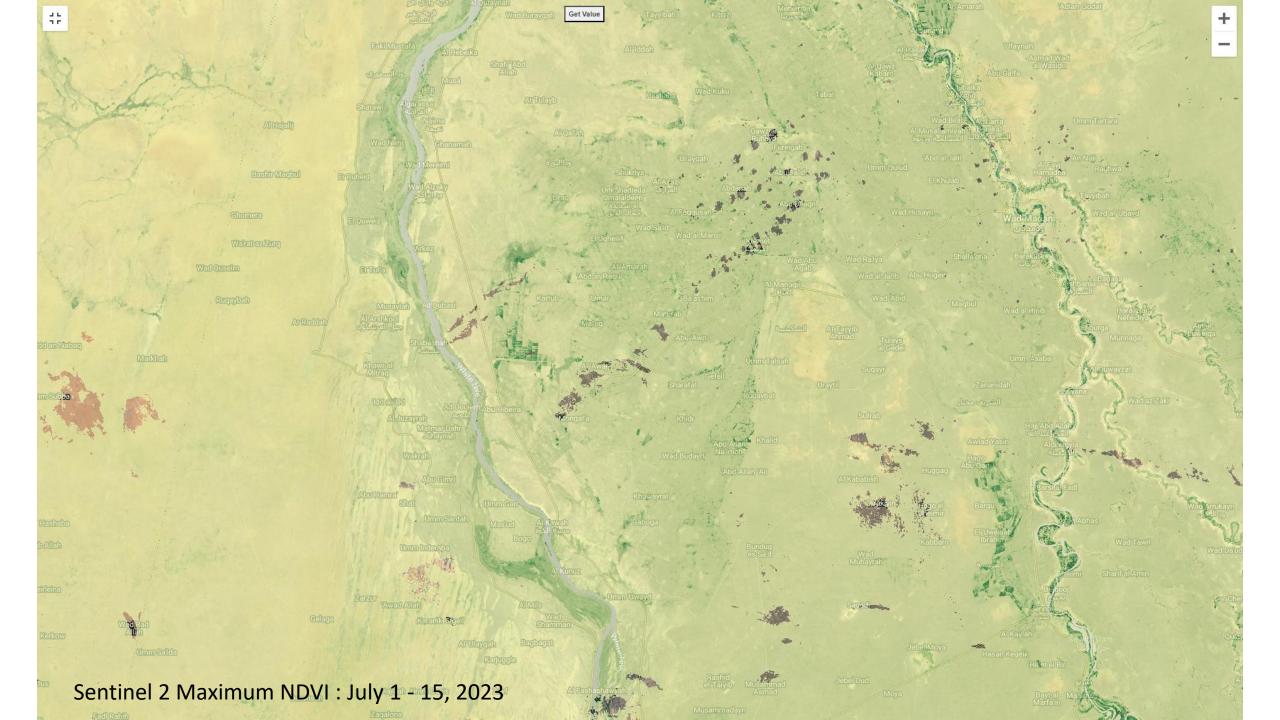

Get Value

+

42

Sentinel 2 Maximum NDVI : August 1 - 15, 2023

Get Value

+

::

+