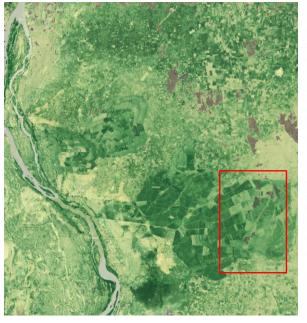

Maximum NDVI Irrigation Scheme East of Ad Douiem

As of 25 Aug, 2023 (left) As of 5 Sept, 2022 (right)

> NDVI 1.0 0.0

Maximum NDVI Irrigation Scheme East of Al Kawah

As of 25 Aug, 2023 (left) As of 5 Sept, 2022 (right)