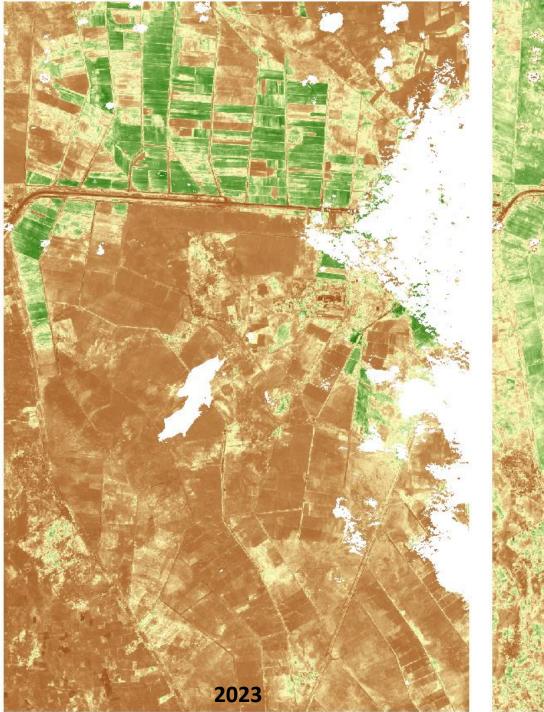

Maximum NDVI Irrigation Scheme East of Ad Douiem

As of 25 Aug, 2023 (left) As of 5 Sept, 2022 (right)

> NDVI 1.0 0.0

Maximum NDVI Irrigation Scheme East of Al Kawah

As of 25 Aug, 2023 (left) As of 5 Sept, 2022 (right)