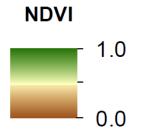

Maximum NDVI Irrigation Scheme East of Ad Douiem

As of 25 Aug, 2023 (left) As of 5 Sept, 2022 (right)

> NDVI 1.0 0.0

Maximum NDVI Irrigation Scheme East of Al Kawah

As of 25 Aug, 2023 (left) As of 5 Sept, 2022 (right)

> NDVI 1.0 0.0

Maximum NDVI Irrigation Scheme East of Asalaya

Maximum NDVI Irrigation Scheme Sifeiya West

Maximum NDVI Irrigation Scheme Sifeiya Central

Maximum NDVI Irrigation Scheme Sifeiya East