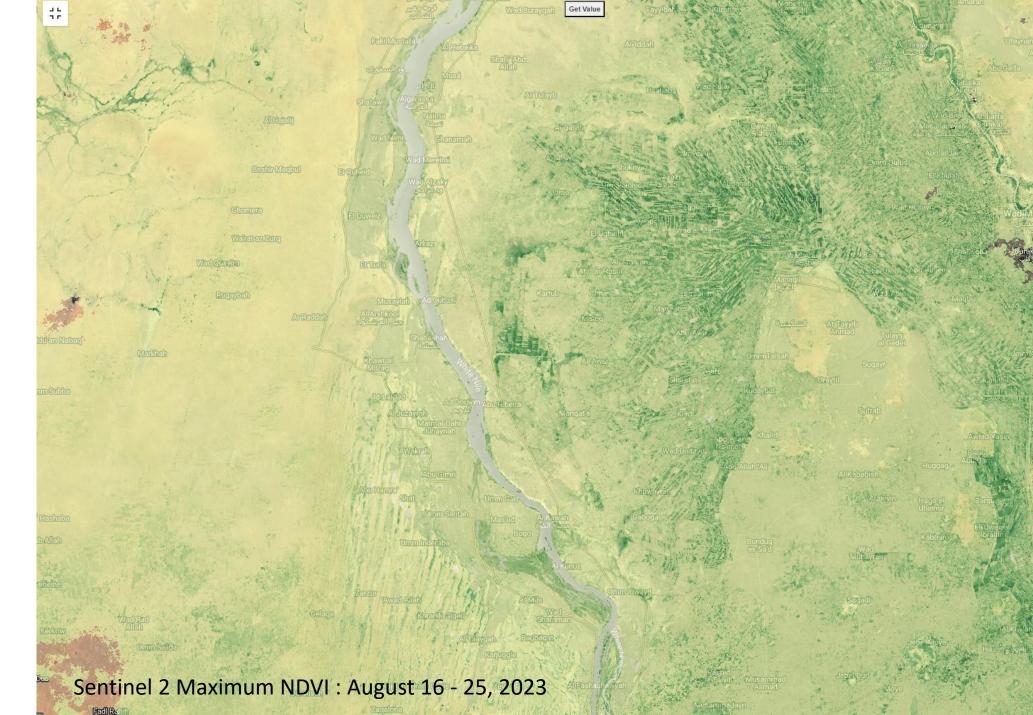

Sentinel 2 Maximum NDVI : June 1 - 15, 2023

Giomara

Milea) All Arahkool Lullo cu 2d

Wad Quselm

Get Value

+

11





Sentinel 2 Maximum NDVI : July 16 - 31, 2023

Get Value

+

42

Sentinel 2 Maximum NDVI : August 1 - 15, 2023

Get Value

+

::



+



Maximum NDVI Irrigation Scheme East of Ad Douiem

As of 25 Aug, 2023 (left) As of 5 Sept, 2022 (right)

> NDVI 1.0 0.0





Maximum NDVI Irrigation Scheme East of Al Kawah

As of 25 Aug, 2023 (left) As of 5 Sept, 2022 (right)

> NDVI 1.0 0.0





Maximum NDVI Irrigation Scheme East of Asalaya









Maximum NDVI Irrigation Scheme Sifeiya West









Maximum NDVI Irrigation Scheme Sifeiya Central









Maximum NDVI Irrigation Scheme Sifeiya East