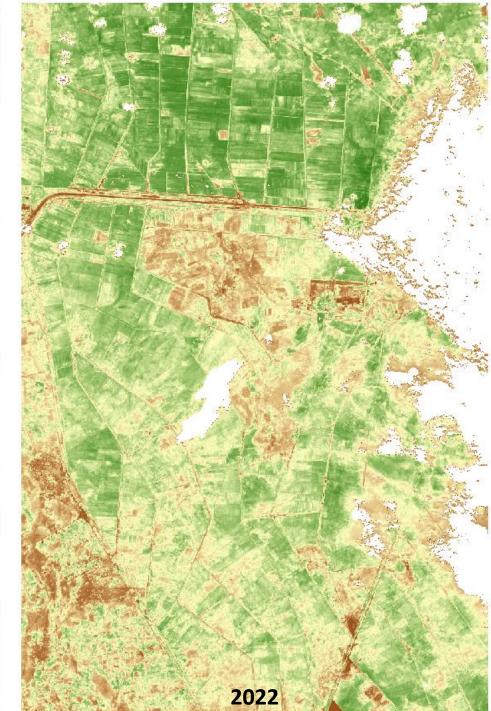

Maximum NDVI Irrigation Scheme East of Ad Douiem

As of 25 Aug, 2023 (left) As of 5 Sept, 2022 (right)

> NDVI 1.0 0.0

Maximum NDVI Irrigation Scheme East of Al Kawah

As of 25 Aug, 2023 (left) As of 5 Sept, 2022 (right)