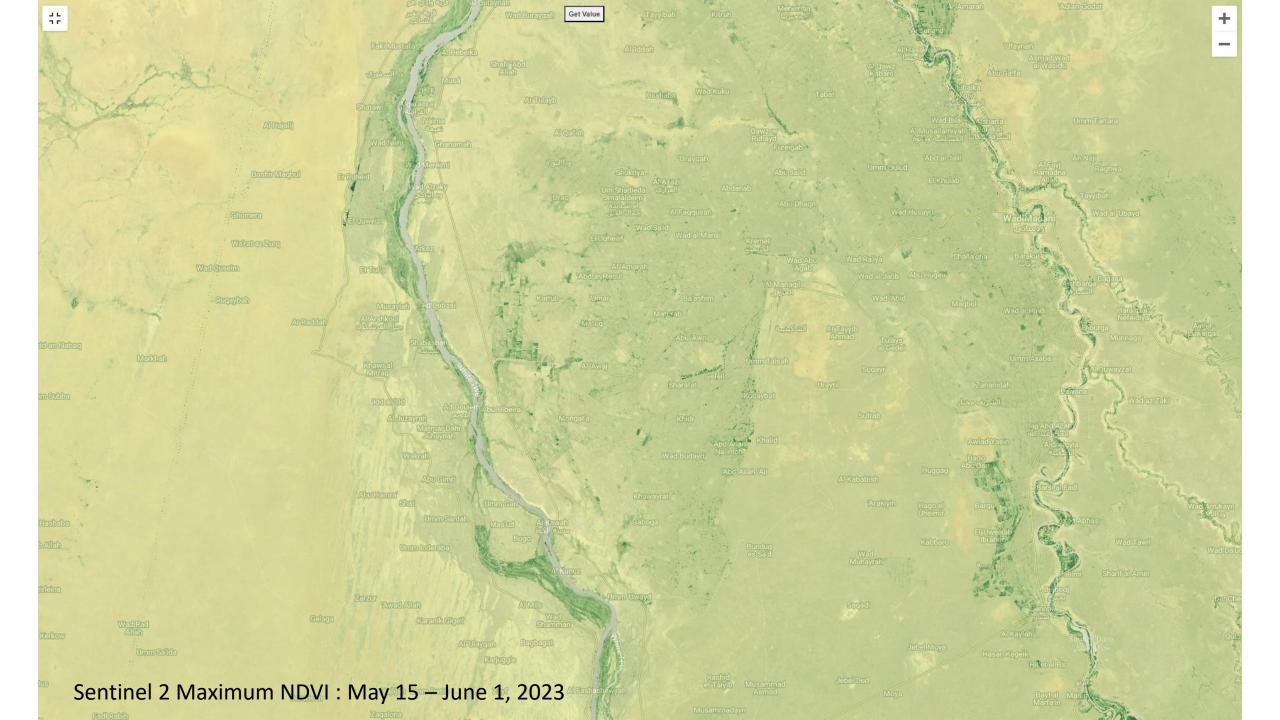

Sentinel 2 Maximum NDVI : June 1 - 15, 2023

Giomara

Milea) All Arahkool Lullo cu 2d

Wad Quselm

Get Value

+

11

Sentinel 2 Maximum NDVI : July 16 - 31, 2023