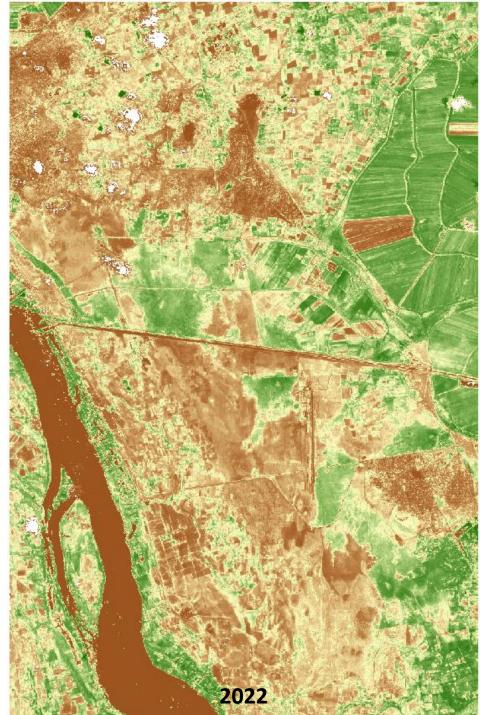

Maximum NDVI Irrigation Scheme East of Ad Douiem

As of 25 Aug, 2023 (left) As of 5 Sept, 2022 (right)

> NDVI 1.0 0.0

Maximum NDVI Irrigation Scheme East of Al Kawah

As of 25 Aug, 2023 (left) As of 5 Sept, 2022 (right)

> NDVI 1.0 0.0

Maximum NDVI Irrigation Scheme East of Asalaya

Maximum NDVI Irrigation Scheme Sifeiya West

Maximum NDVI Irrigation Scheme Sifeiya Central

Maximum NDVI Irrigation Scheme Sifeiya East