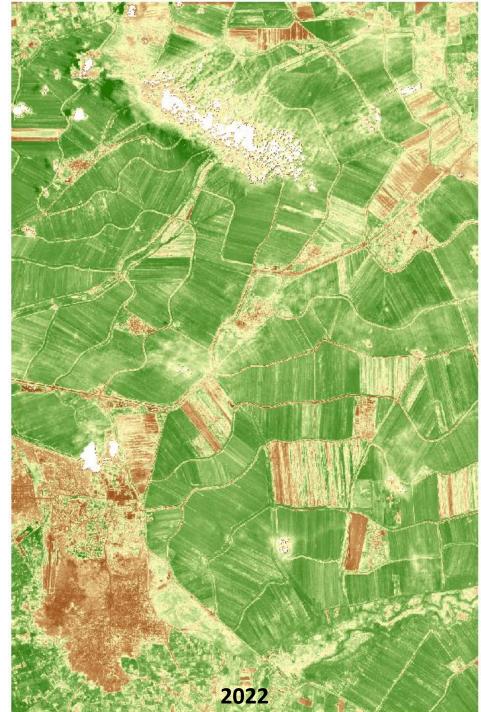

> NDVI 1.0 0.0

Maximum NDVI Irrigation Scheme East of Asalaya

Maximum NDVI Irrigation Scheme Sifeiya West

Maximum NDVI Irrigation Scheme Sifeiya Central

Maximum NDVI Irrigation Scheme Sifeiya East