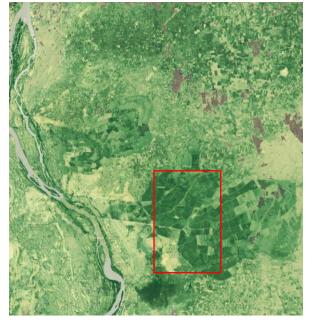

Maximum NDVI Irrigation Scheme East of Ad Douiem

As of 25 Aug, 2023 (left) As of 5 Sept, 2022 (right)

> NDVI 1.0 0.0

Maximum NDVI Irrigation Scheme East of Al Kawah

As of 25 Aug, 2023 (left) As of 5 Sept, 2022 (right)