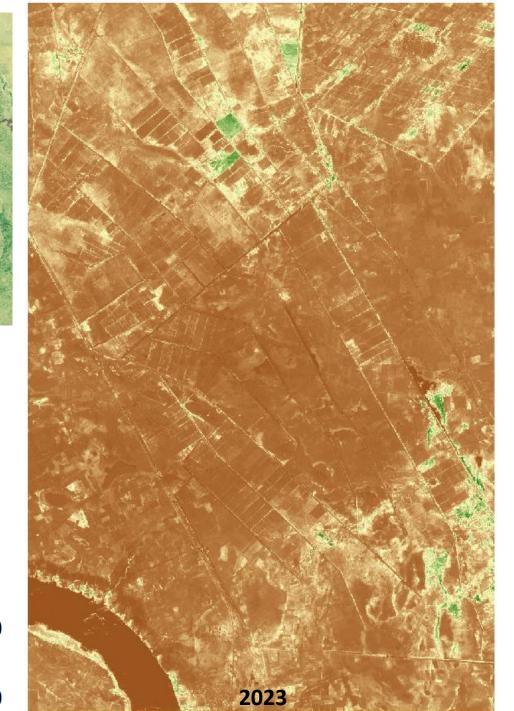

> NDVI 1.0 0.0

Maximum NDVI Irrigation Scheme East of Asalaya

Maximum NDVI Irrigation Scheme Sifeiya West

Maximum NDVI Irrigation Scheme Sifeiya Central

Maximum NDVI Irrigation Scheme Sifeiya East